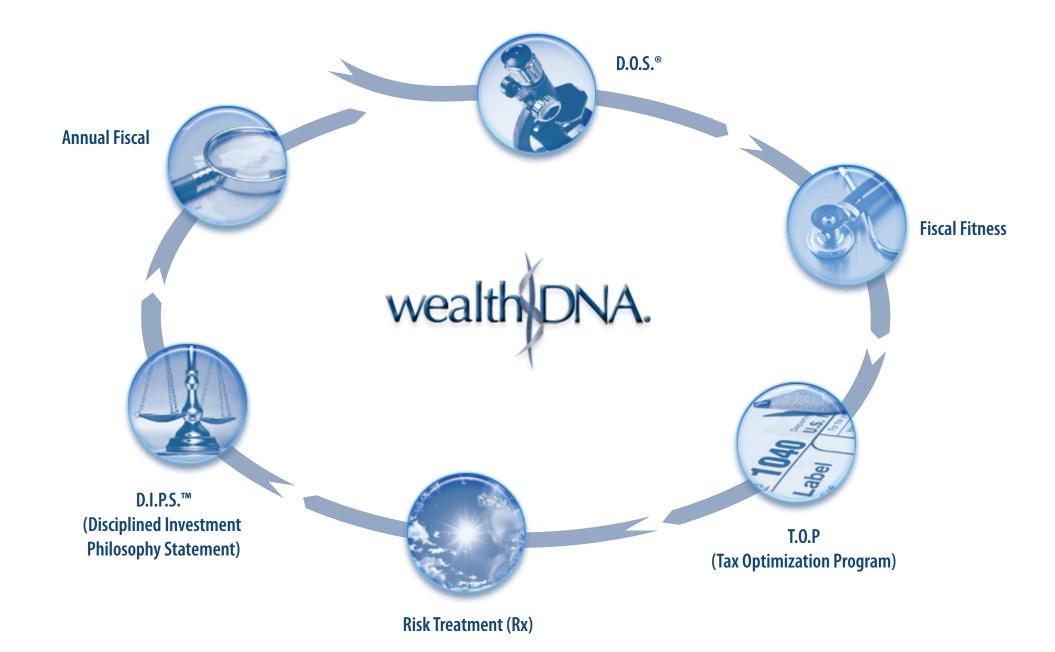

## **D.O.S.**®

The key to any successful wealth planning goal requires a comprehensive analysis of our personal and emotional needs. D.O.S.<sup>®</sup> is a confidential exercise that provides measured insights into your current dangers, opportunities and strengths. As your personal wealth advisor we first need to understand you in order to develop customized wealth planning strategies. We profile your risk and reward attitudes to determine whether you are a conservative, moderate or aggressive investor

# Fiscal Fitness

Fiscal Fitness is the next stage that measures your financial health. Using the Fiscal Financial Scopesheet, we collect data about your income, expenses, spending habits, assets and liabilities, and the various investments, retirement plans, estate and legacy planning, philanthropic and planned giving, and insurance policies your family owns.

#### **T.O.P**

The tax optimization program focuses on ways and means to reduce taxable income. By collaborating with your CPA or tax accountant, and bringing other pension planning professionals to the table, we apply tax strategies that can help you build assets and create meaningful legacies. At WPAG, we apply TOP at every stage of wealth planning.

## Risk Treatment (Rx)

While Risk can never be Zeroed out or completely eliminated The Rx Risk Treatment process involves a study of your current exposure to the loss of income, or the taxes that must be paid by an estate.

## **D.I.P.S.**<sup>™</sup>

D.I.P.S.<sup>™</sup> - Disciplined Investment Philosophy Statement. We seek to balance risk with your investment objectives. Assets are restructured and rebalanced as necessary in constant alignment with your complete wealthDNA profile. Rebalancing assets can have tax consequences. If you sell assets in a taxable account you may have to pay tax on any gain resulting from the sale. Please consult your tax advisor.

## **Annual Fiscal**

An Annual Fiscal is a meaningful process that can help protect your confidence, support things that work, reexamine areas that need improvement. The Annual Fiscal is a routine checkup that validates many aspects of your financial life.